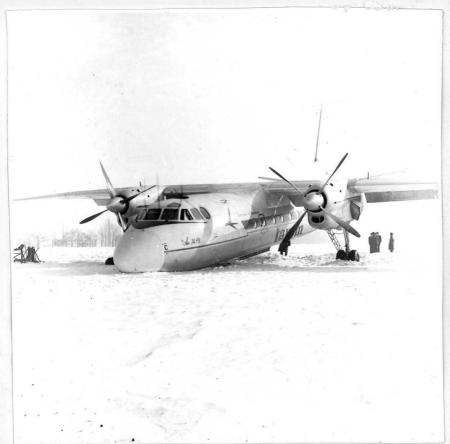

#### CONCLUZIILE COMANDANTULUI AVIATIEI CIVILE-TAROM.

De avord on Concluyile si propurence Comisées de ancheta

Commundantial arration Civile

Fig.1 Vedere de ansamblu a avionului AN-24RV YR-AMC (06906) la locul de oprire după aterizare.