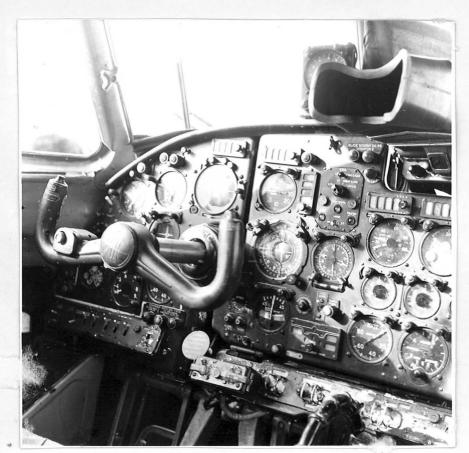

Fig.2 Vedere pliuri pe bordul de atac al planului central la încastrarea motogondolei stînga.

Fig. 3 Vedere tablou de bord partea stîngă (comandant).

Fig. 4 Vedere tablou de bord zona centrală.

Fig. 5 Vedere pupitru comandă motoare.