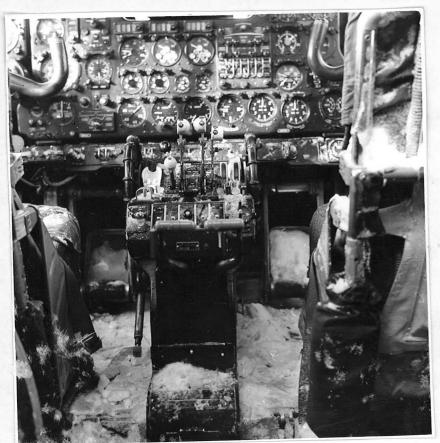

Fig.2 Vedere pliuri pe bordul de atac al planului central la încastrarea motogondolei stînga.

Fig. 3 Vedere tablou de bord partea stîngă (comandant).

Fig. 4 Vedere tablou de bord zona centrală.

Fig. 5 Vedere pupitru comandă motoare.